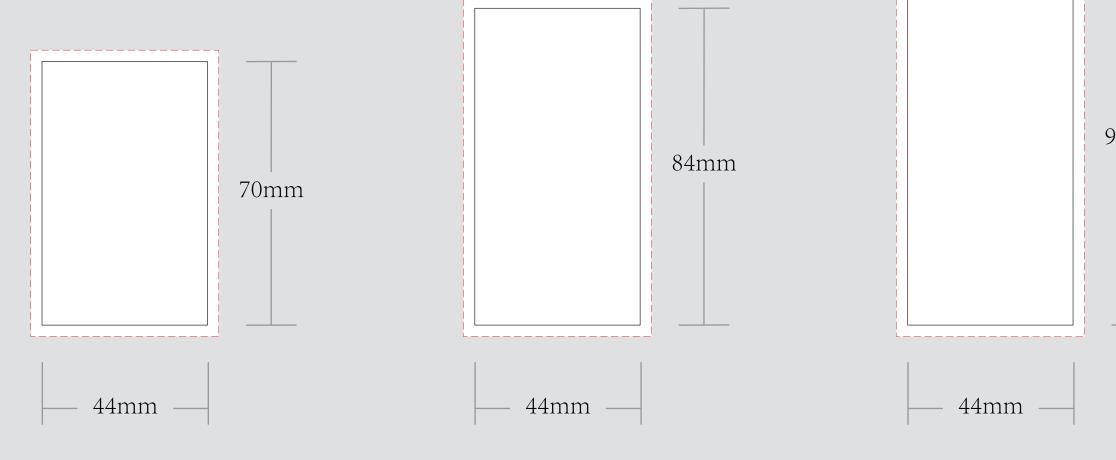

**DOG WALKER** 

#### **QUARTER SIZE**

TIPS/CRUTCH

**30mm TIPS/CRUTCH** 

CHOOSE CONE SIZE AS BELOW:

**98 SIZE** 

**KING SIZE** 