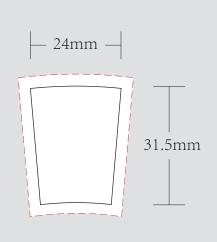

|                                                            |
| PRINTING EFFECT | СМҮК                                               |                                                                                                                            |                                                            |
|                 |                                                    |                                                                                                                            |                                                            |



**DOG WALKER** 

#### **QUARTER SIZE**

TIPS/CRUTCH



**30mm TIPS/CRUTCH** 

CHOOSE CONE SIZE AS BELOW:



**98 SIZE** 

**KING SIZE** 

## **OUTSIDE STICKER** WRAPPED ON TIPS



印在铝箔贴纸上





## EXAMPLE



### THIS 3D MOCK UP IS JUST AN EXAMPLE AND NOT AN ACTUAL

# **BOX ASSEMBLED**