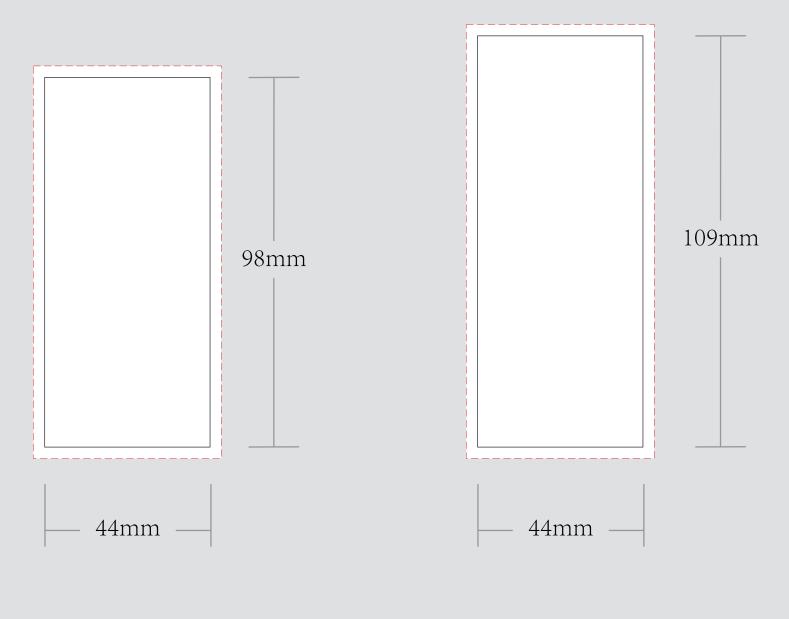

#### **QUARTER SIZE**

TIPS/CRUTCH

**30mm TIPS/CRUTCH** 

CHOOSE CONE SIZE AS BELOW:

**98 SIZE** 

**KING SIZE** 