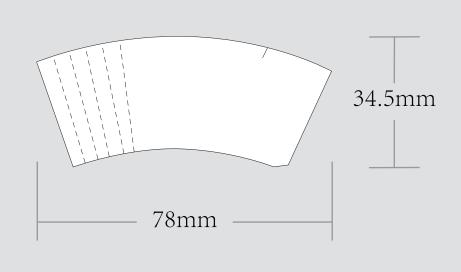

OX                                    | ÷                                                                                                                          |                                                            |
| PRINTING EFFECT | СМҮК                                               |                                                                                                                            |                                                            |
|                 |                                                    |                                                                                                                            |                                                            |



**DOG WALKER** 

#### **QUARTER SIZE**

TIPS/CRUTCH



**30mm TIPS/CRUTCH** 

CHOOSE CONE SIZE AS BELOW:



**98 SIZE** 

**KING SIZE** 

## **OUTSIDE STICKER** WRAPPED ON TIPS



印在铝箔贴纸上





## EXAMPLE



### THIS 3D MOCK UP IS JUST AN EXAMPLE AND NOT AN ACTUAL

# **BOX ASSEMBLED**