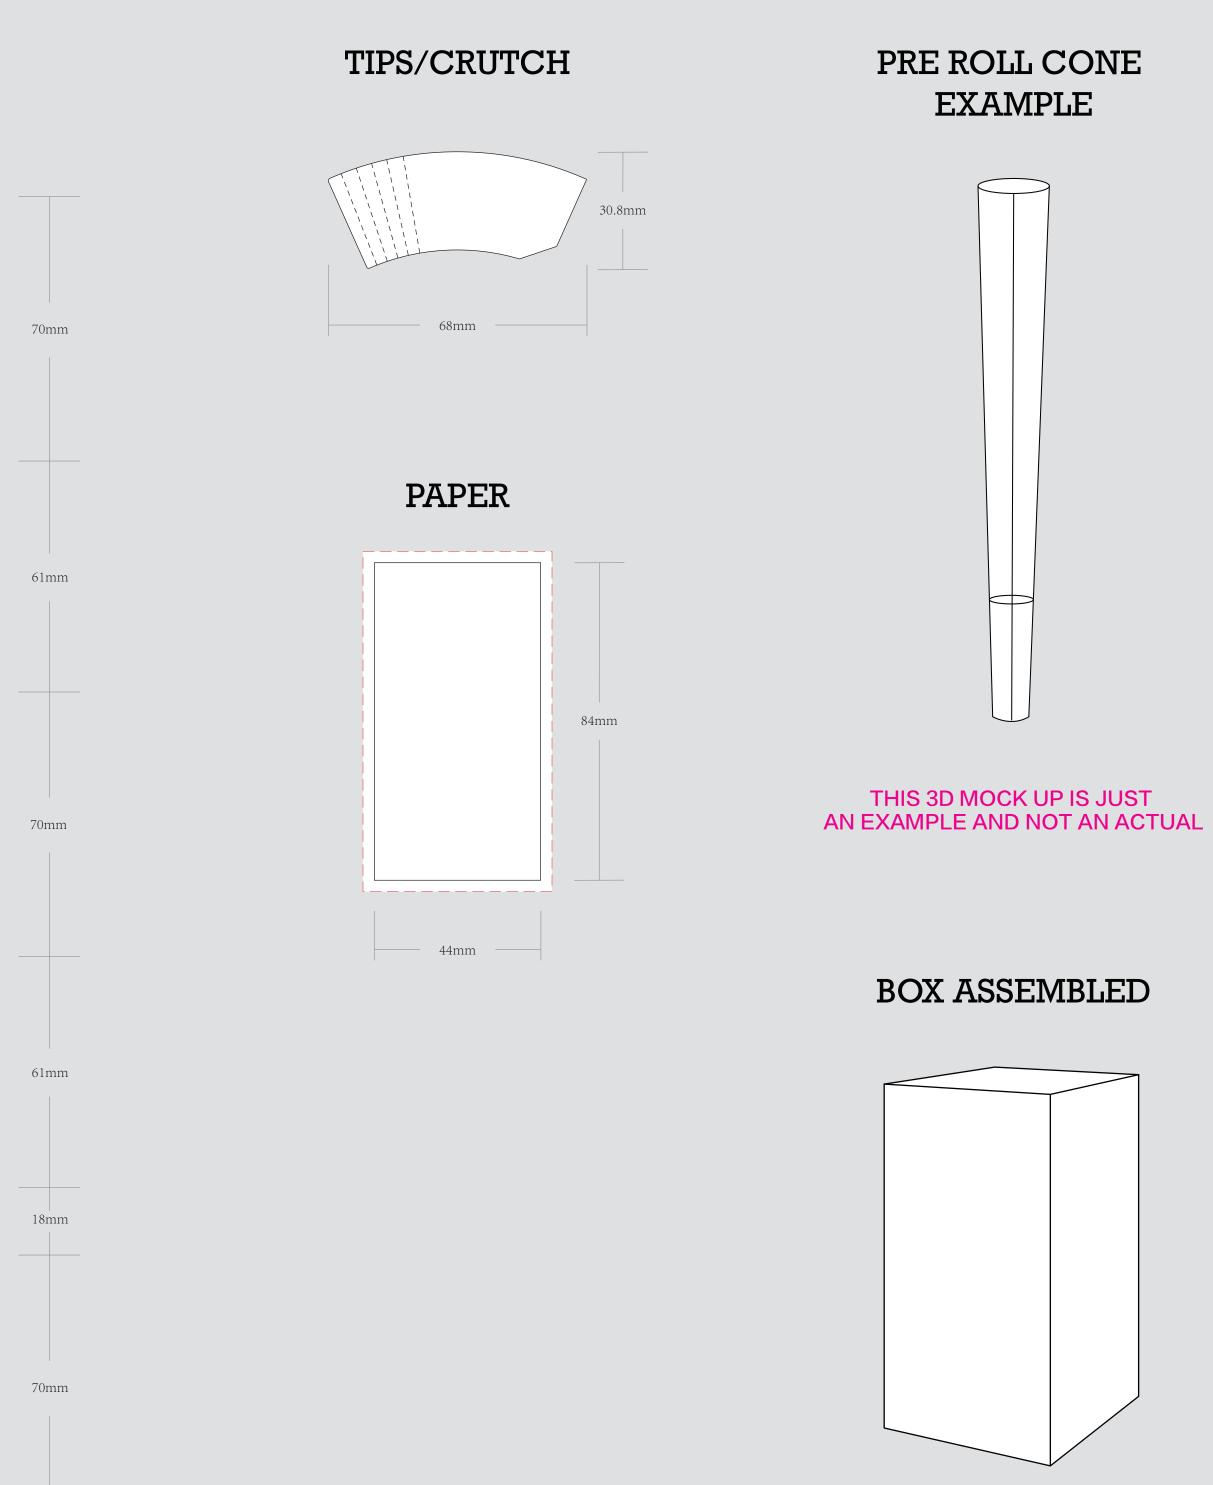

| ORDER DETAILS             |                           |                                                                                                                                               | Please see the te                                 | ext and grap                |
|---------------------------|---------------------------|-----------------------------------------------------------------------------------------------------------------------------------------------|---------------------------------------------------|-----------------------------|
| CLIENT NAME               | /                         | DIE CUT LINE                                                                                                                                  | ſ                                                 |                             |
| INQUIRY NO.               | INQUIRYV1                 | FOLD LINE                                                                                                                                     |                                                   | POSSIBLE TEXT<br>& GRAPHICS |
| ORDER NO. PRODUCT DETAILS |                           |                                                                                                                                               |                                                   | <u></u>                     |
| SIZE                      | O&Q                       | VI<br>FOLD LINE<br>REMARKS:<br>- Artwork should be submitted in AI, EPS, PDF, CDR, PSD.<br>- For JPEG, PNG and PSD please submit your artwork | POSSIBLE TEXT POSSIBLE TE<br>& GRAPHICS & GRAPHIC |                             |
| PAPER TYPE                |                           |                                                                                                                                               |                                                   |                             |
| QUANTITY                  |                           |                                                                                                                                               |                                                   |                             |
| BOX PACKING               | 50 PRE-ROLLED CONES A BOX |                                                                                                                                               |                                                   | POSSIBLE TEXT<br>& GRAPHICS |
| VALUE ADDITION            |                           |                                                                                                                                               |                                                   |                             |
| PRINTING EFFECT           | СМҮК                      |                                                                                                                                               |                                                   |                             |